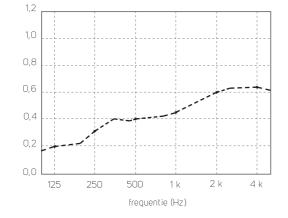

#### Acoustic properties:

Aw (ISO 11654) = 0,45 (H) SAA (ASTM-C423) = 0,45

**Note:** PET Felt is made from recycled material. Color differences may occur between production batches. the material has a clear fiber direction that differs per side of the material. The extent to which this is visible varies per color.